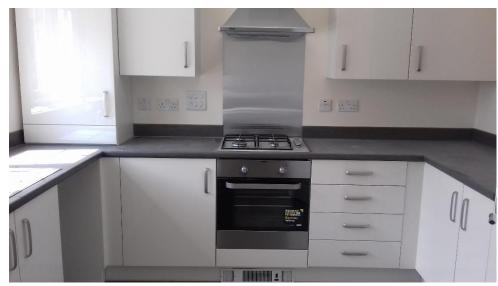

The property comprises of entrance hall with downstairs WC, living room with under stairs storage, kitchen with oven/hob and extractor, three bedrooms and family bathroom.

Outside offers large enclosed private garden with under croft parking for two cars to the side of the property.