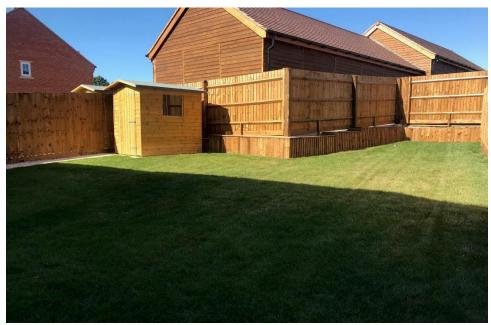

The property comprises of entrance hall with downstairs WC, living room with under stairs storage, kitchen with oven/hob and extractor, three bedrooms and family bathroom.

Outside offers large enclosed private garden with under croft parking for two cars to the side of the property.