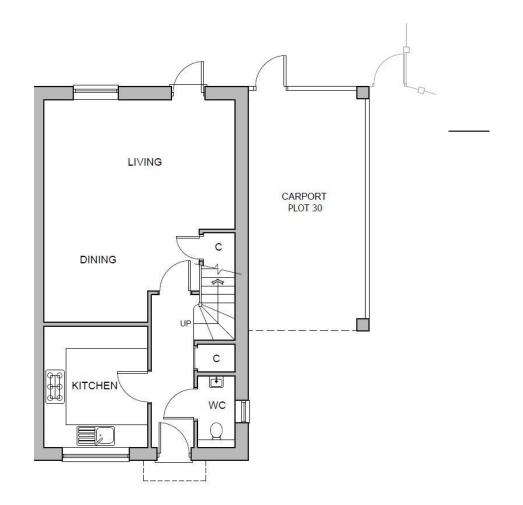

The property comprises of entrance hall with downstairs WC, living room with under stairs storage, kitchen with oven/hob and extractor, three bedrooms and family bathroom.

Outside offers large enclosed private garden with under croft parking for two cars to the side of the property.