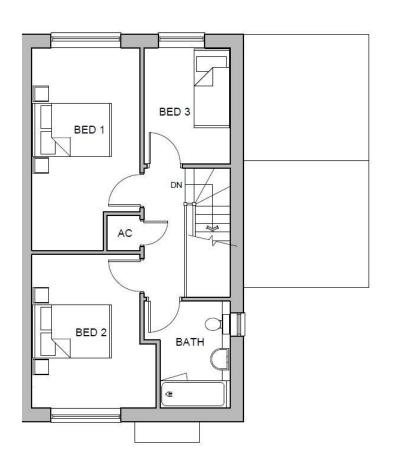

The property comprises of entrance hall with downstairs WC, living room with under stairs storage, kitchen with oven/hob and extractor, three bedrooms and family bathroom.

Outside offers large enclosed private garden with under croft parking for two cars to the side of the property.